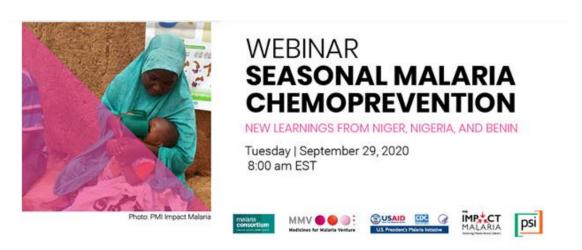

#### **Events**

A webinar on *Getting the most from Seasonal Malaria Chemoprevention this year: New Learnings from Niger, Nigeria, and Benin* will be held on the 29th of September 2020 at 8AM EST. Click here to join the webinar.